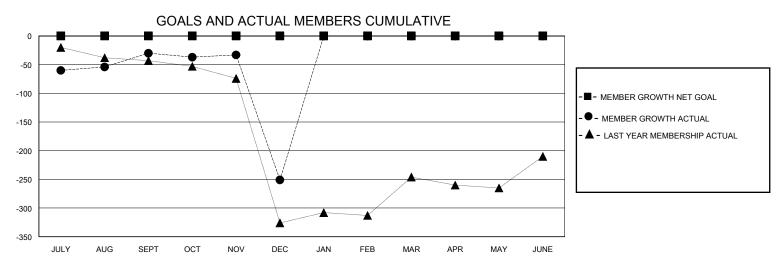

## District 316 H

GMT: LOCATION INDIA GMT CA

| O             |               |             | 7 till Olt    |                       |                       |                         | 0.000                                              |  |
|---------------|---------------|-------------|---------------|-----------------------|-----------------------|-------------------------|----------------------------------------------------|--|
| Clubs         |               |             |               | Members               |                       |                         |                                                    |  |
|               | RESULTS FOR   | R 2023-2024 |               | RESULTS FOR 2023-2024 |                       |                         |                                                    |  |
| QUARTER       | NEW CLUB GOAL | NEW CLUBS   | DROPPED CLUBS | QUARTER MEMB          | ER GROWTH NET<br>GOAL | MEMBER GROWTH<br>ACTUAL | DROPPED<br>MEMBERS ACTUAL<br>(including transfers) |  |
| JULY/AUG/SEPT | 0             | 0           | 2             | JULY/AUG/SEPT         | 0                     | 113                     | 90                                                 |  |
| OCT/NOV/DEC   | 0             | 1           | 4             | OCT/NOV/DEC           | 0                     | 54                      | 274                                                |  |
| JAN/FEB/MAR   | 0             | 0           | 0             | JAN/FEB/MAR           | 0                     | 0                       | 0                                                  |  |
| APR/MAY/JUNE  | 0             | 0           | 0             | APR/MAY/JUNE          | 0                     | 0                       | 0                                                  |  |

## GOALS AND ACTUAL NEW CLUBS CUMULATIVE

| DROPPED CLUBS: 6   |     | 20 CLUBS OF 47 ADDED 1 OR MORE<br>NEW MEMBERS | GENDER DISTRIBUTION  MALE 1,098 (83.06%) |              |     |
|--------------------|-----|-----------------------------------------------|------------------------------------------|--------------|-----|
| DROPPED MEMBERS    |     |                                               | FEMALE                                   | 224 (16.94%) |     |
| DECEASED           | 4   | CLICK HERE FOR CUMULATIVE                     | TOTAL FAMILY UNIT MEMBERS                |              | 175 |
| CLUB CANCELLED 243 |     | MEMBERSHIP DATA                               |                                          |              | 06  |
| OTHER              | 117 |                                               | FAMILY MEMBERS PAYING HALF DUES          |              | 96  |
| TOTAL              | 364 |                                               | 5020                                     |              |     |