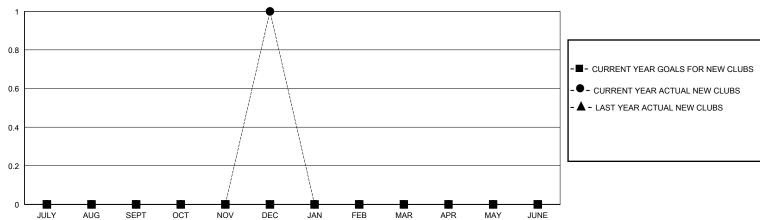

## District 316 H

GMT: LOCATION INDIA GMT CA

| O             |               |             | 7 till Olt    |                       |                       |                         | 0.000                                              |  |
|---------------|---------------|-------------|---------------|-----------------------|-----------------------|-------------------------|----------------------------------------------------|--|
| Clubs         |               |             |               | Members               |                       |                         |                                                    |  |
|               | RESULTS FOR   | R 2023-2024 |               | RESULTS FOR 2023-2024 |                       |                         |                                                    |  |
| QUARTER       | NEW CLUB GOAL | NEW CLUBS   | DROPPED CLUBS | QUARTER MEMB          | ER GROWTH NET<br>GOAL | MEMBER GROWTH<br>ACTUAL | DROPPED<br>MEMBERS ACTUAL<br>(including transfers) |  |
| JULY/AUG/SEPT | 0             | 0           | 2             | JULY/AUG/SEPT         | 0                     | 113                     | 90                                                 |  |
| OCT/NOV/DEC   | 0             | 1           | 4             | OCT/NOV/DEC           | 0                     | 54                      | 274                                                |  |
| JAN/FEB/MAR   | 0             | 0           | 0             | JAN/FEB/MAR           | 0                     | 0                       | 0                                                  |  |
| APR/MAY/JUNE  | 0             | 0           | 0             | APR/MAY/JUNE          | 0                     | 0                       | 0                                                  |  |

## GOALS AND ACTUAL NEW CLUBS CUMULATIVE

| DROPPED CLUBS: 6   |     | 20 CLUBS OF 47 ADDED 1 OR MORE<br>NEW MEMBERS | GENDER DISTRIBUTION  MALE 1,098 (83.06%) |              |     |
|--------------------|-----|-----------------------------------------------|------------------------------------------|--------------|-----|
| DROPPED MEMBERS    |     |                                               | FEMALE                                   | 224 (16.94%) |     |
| DECEASED           | 4   | CLICK HERE FOR CUMULATIVE                     | TOTAL FAMILY UNIT MEMBERS                |              | 175 |
| CLUB CANCELLED 243 |     | MEMBERSHIP DATA                               |                                          |              | 06  |
| OTHER              | 117 |                                               | FAMILY MEMBERS PAYING HALF DUES          |              | 96  |
| TOTAL              | 364 |                                               | 5020                                     |              |     |